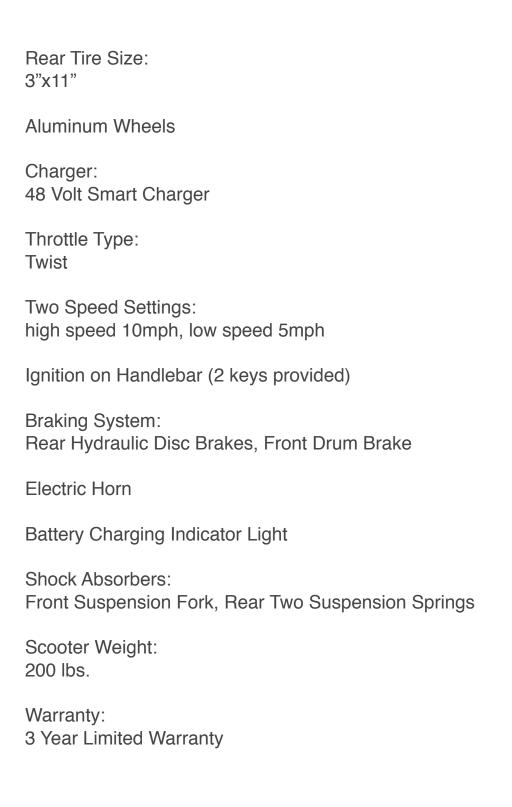

Motor Type:
Powerful Brushless Motor

Batteries: 48 Volt, 20 AH, SLA sealed

Dimensions: 66"x 30.5"x 47.5" (LxWxH)

Turning Radius: 60"

Foldable Front Tiller

Floor Clearance: 3"

Forward/Reverse switch

LED Front Lighting Package

Front Tire Size: 3"x16"