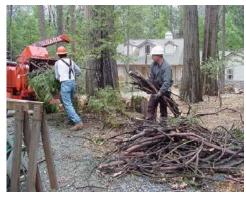

#### **Association**

An Association Membership is for a group of people along a private road who want to get together and clear the road for safer evacuation, and then have their piles chipped shortly after completing the work. This membership gives your association a chipping consultant who will cover topics such as county fire road standards, defensible space along the road, and how to properly place your chipping piles. Association members will receive scheduled service to chip piles after their designated work day (weather, equipment, and schedule permitting) within the next week. Association members are also eligible to borrow available safety signs, cones, vests, and safety supplies from the FSCNC to use while clearing the defensible space along the road way.