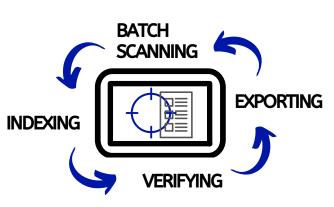

## Contains a powerful built-in workflow

## Be automated. Scan thousands with InfoCapture

## **Easy functionalities**

Intelligent form recognition allows InfoCapture to intelligently determine the type of document it scans

#### **Optical Character Recognition (OCR)**

InfoCapture's OCR scans and reads the contents of the document, allowing you to determine its contents faster.

The Maker Checker of InfoCapture allows the system to accurately scan and read documents by having the systems check each other.