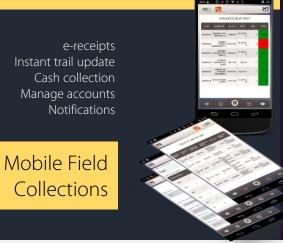

#### Intuitive Mobile Apps

For field pickups, managing activity queues, effort tracking, receiving notifications, viewing dashboards

Connecting tele-caller dialer system.

Mobile app assisted pickups, status updates and e-receipt issuance

Tracking of payment from collection to posting against customer account

System driven reconciliation with the bank statement