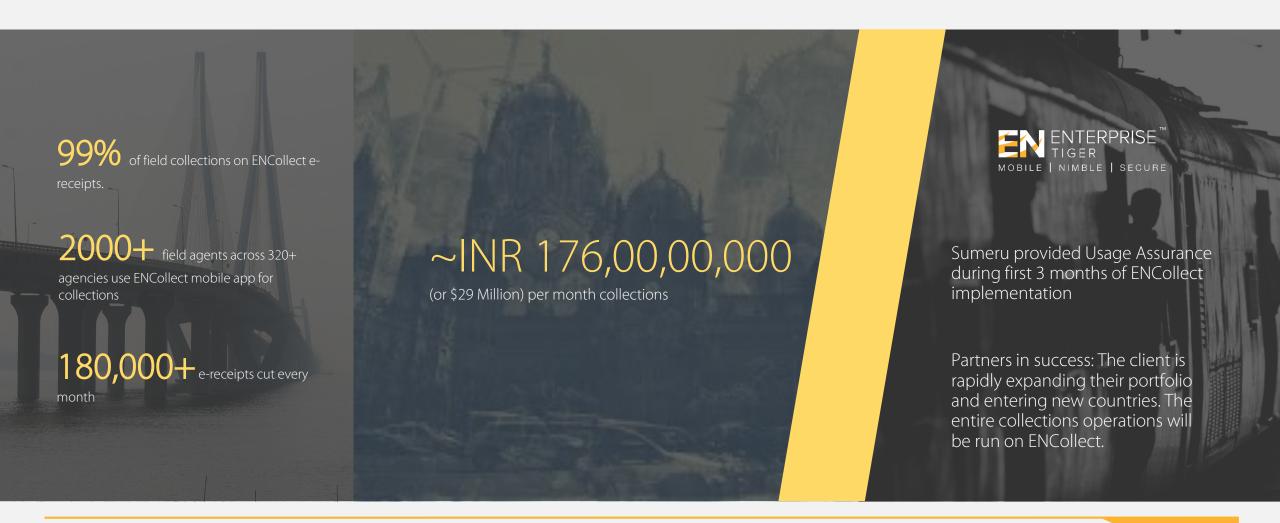

# One of the largest NBFCs of India listed in Mumbai stock exchange uses ENCollect