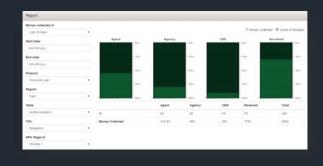

#### Money Movement Report

MIS reports, Dashboards, Performance Reports, Analytics