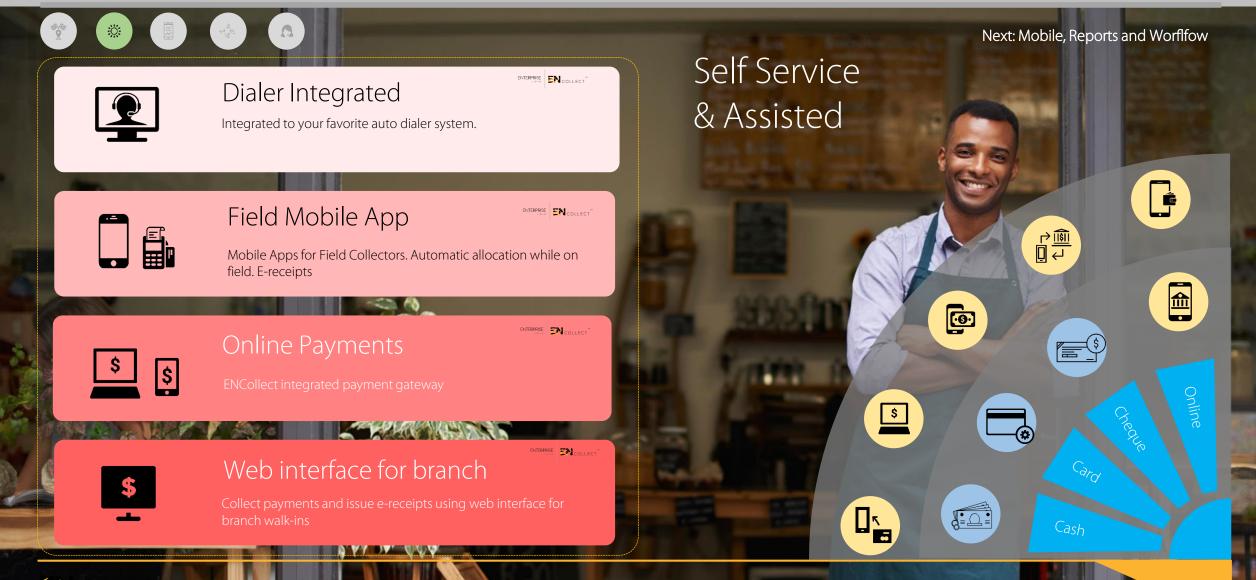

## Omni Channel – integrated fully digital channels

Connecting tele-caller dialer system.

Mobile app assisted pickups, status updates and e-receipt issuance

Tracking of payment from collection to posting against customer account

System driven reconciliation with the bank statement