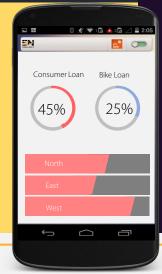

#### Intuitive Mobile Apps

For field pickups, managing activity queues, effort tracking, receiving notifications, viewing dashboards