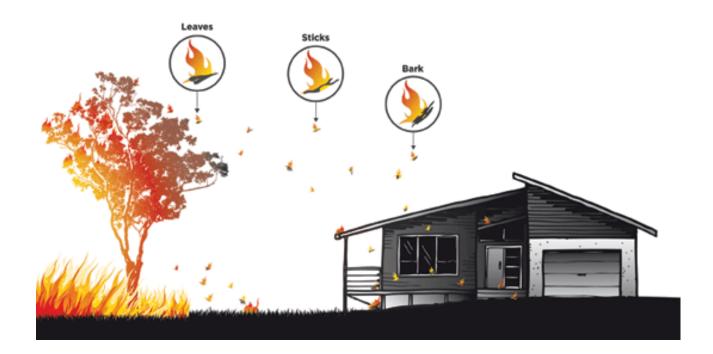

# EMBERS ARE THE ENEMY

Nevada County Firewise Coalition: Home Hardening Prioritites & Resources

### Enclose Eaves

Vent Screens Multipane Windows

**Research Source** 

FLYING EMBERS CAN DESTROY HOMES Nevada County Firewise Coalition: Home Hardening Prioritites & Resources