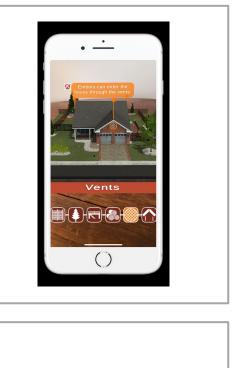

### HOME TOUR APP

- Want a quick and easy way to check if you're wildfire ready?
- Take the survey and explore your preparedness as you navigate your way around our virtual home.
- Get instant ideas to take your to-do list to the next level so you can plan ahead before the embers fly.

Home Hardening App

DEADY