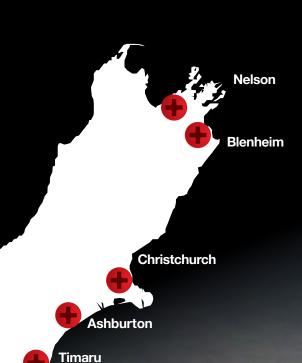

# **OUR STORE LOCATIONS**

Blacks Fasteners operate from seven convenient locations around the South Island of New Zealand giving fast and efficient service - wherever you need it. Please feel free to contact the office closest to you in your sales region.

## NELSON

7 Nayland Road, Stoke,

Nelson 7011

Phone: 03 547 5102

nelson@blacksfasteners.co.nz

### **BLENHEIM**

1 Sutherland Terrace.

Blenheim 7201

Phone: 03 579 6280

blenheim@blacksfasteners.co.nz