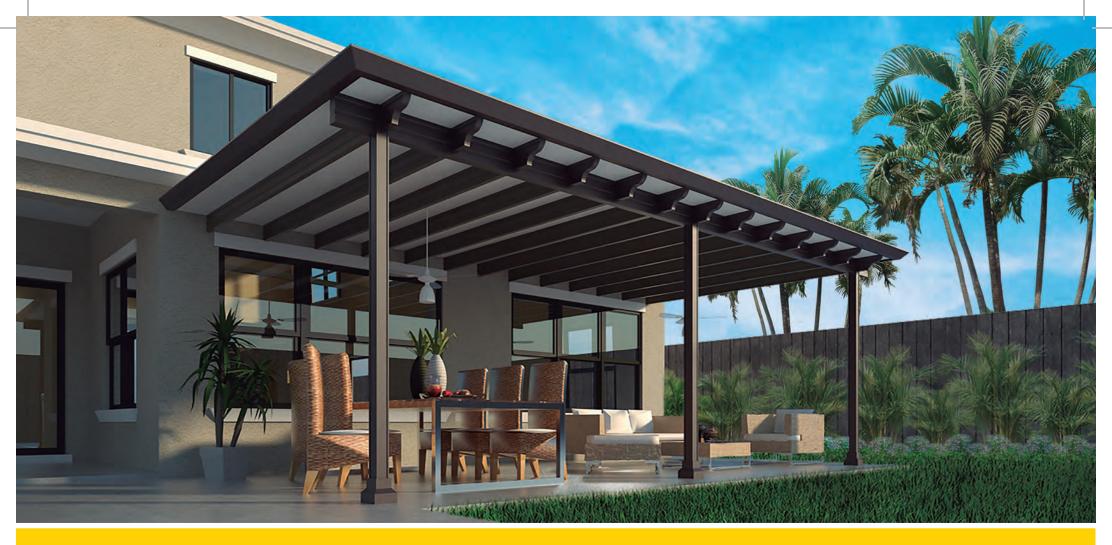

#### Renaissance Moderno Patio Roofing

2

MODERNO PATIO ROOF

1

Clean Lines, Modern Design, and major step up from the plain old patio roof gives your home a high end look and feel without the high end price tag.

2. Sculpted header

3

- 3. Sculpted posts
- 4. Custom post covers
- 5. Custom gutter system
- 6. Strong, but simple connections