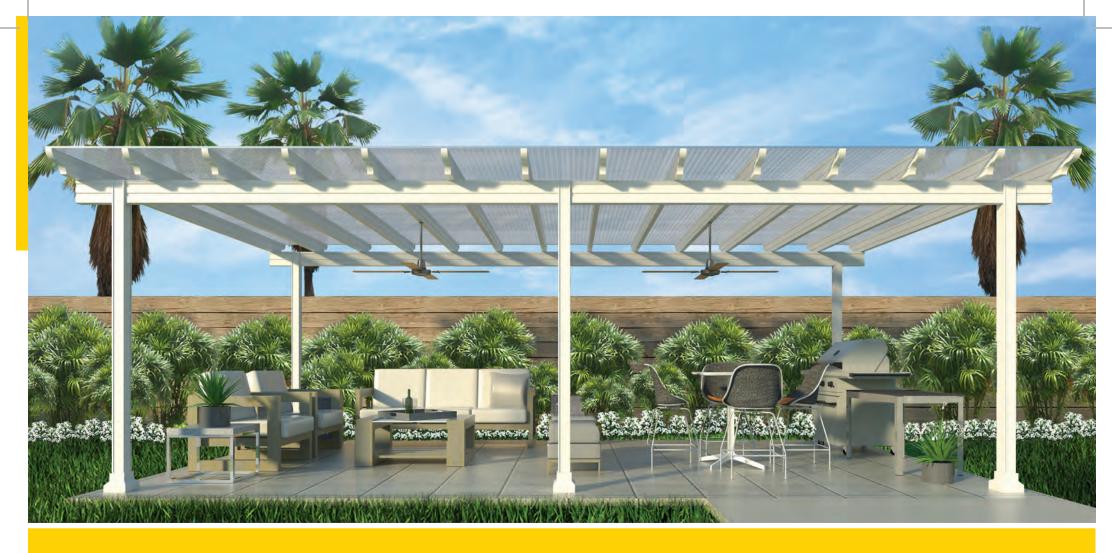

#### RENAISSANCE FRESCO PATIO COVERS:

Fresco Patio Roofing

Keeping your patio light, bright, airy, AND dry is now possible, thanks to the Fresco Patio Cover. Incorporating a decorative translucent pearl, polycarbonate roofing system means your patio can have 70% of the suns light pass right through, while keeping out the rain and reducing heat transfer into the space by up to 30%.

6

2

- 1. Pergola trusses provide a beautiful, natural look
- 2. Polycarbonate roofing lets in just the right amount of sun and keeps out the rain
- 3. Sculpted header
- 4. Sculpted posts
- 5. Custom post covers
- 6. Strong, but simple connections