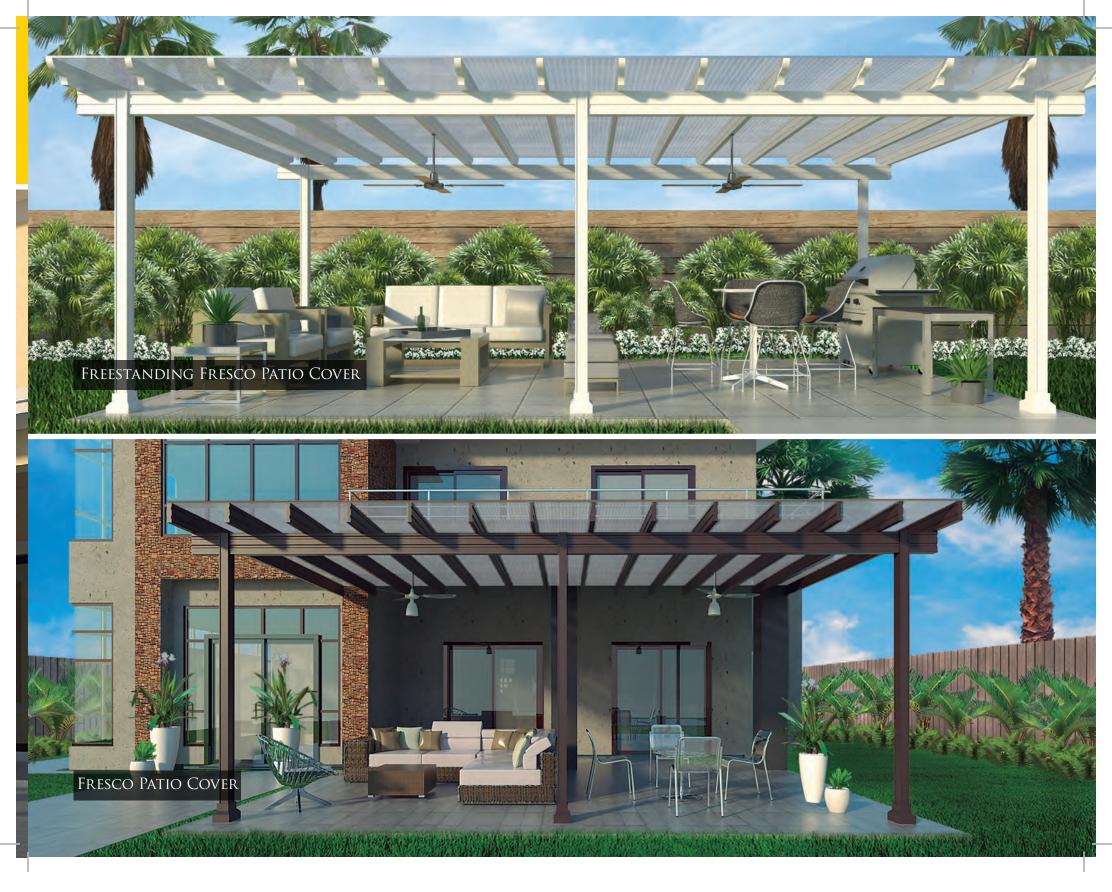

#### RENAISSANCE FRESCO PATIO COVERS:

Fresco Patio Roofing

Keeping your patio light, bright, airy, AND dry is now possible, thanks to the Fresco Patio Cover. Incorporating a decorative translucent pearl, polycarbonate roofing system means your patio can have 70% of the suns light pass right through, while keeping out the rain and reducing heat transfer into the space by up to 30%.

6

2

- 1. Pergola trusses provide a beautiful, natural look
- 2. Polycarbonate roofing lets in just the right amount of sun and keeps out the rain
- 3. Sculpted header
- 4. Sculpted posts
- 5. Custom post covers
- 6. Strong, but simple connections