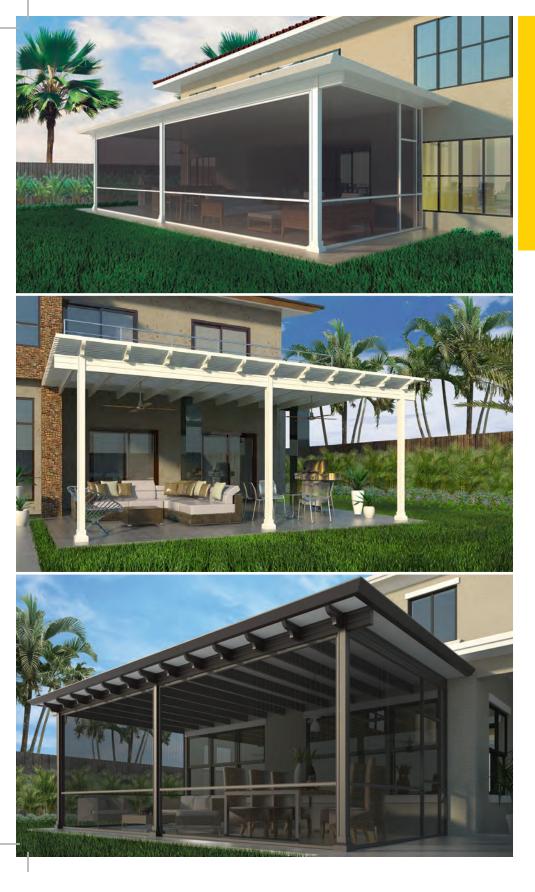

## RENAISSANCE DOLCE SEAMLESS SCREEN WALLS:

Designed from the ground up to be the most attractive screen wall system on the planet, the Dolce hides all of the screws and fasteners that make a standard screen wall look like an erector set.

Dolce Seamless Screen

#### Renaissance Lumino Sunrooms:

Love the outdoors, but don't always love the weather? Enclose your space with Claro Sunroom Walls. We designed our Claro Sunroom beams to allow any type of window or door to be installed in any one of our product lines, so, if you just want to keep the rain out, try Acrylic Sliding windows, or, if you want a indoors out room in the winter, fully insulated glass, the sky is the limit with the Claro Sunroom system.

Lumino Sunrooms

3