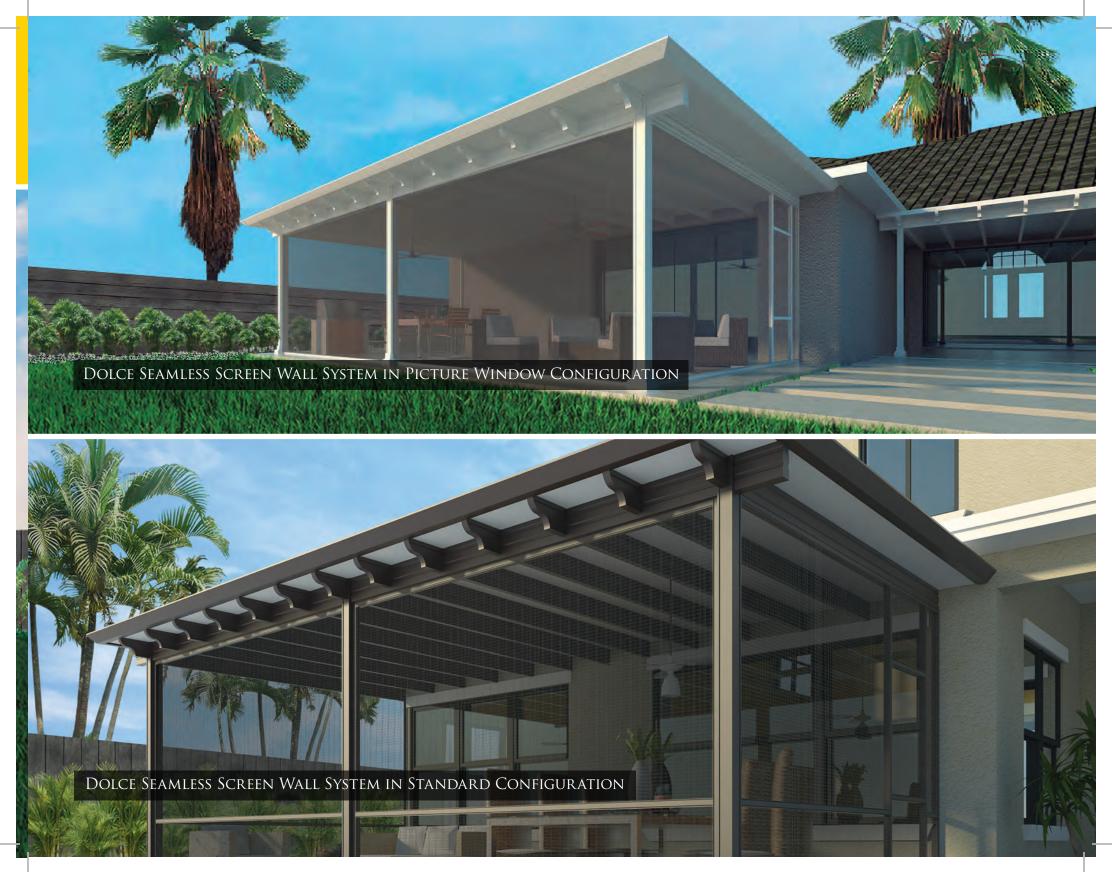

## RENAISSANCE DOLCE SEAMLESS SCREEN WALLS:

Designed from the ground up to be the most attractive screen wall system on the planet, the Dolce hides all of the screws and fasteners that make a standard screen wall look like an erector set.

- 1. Concealed fasteners at all connections keep your screen walls clean and spotless looking
- 2. Heavy gauge aluminum extrusion is 50% thicker than standard screen framing, which gives your patio a much stronger feel
- 3. Configure your screen walls to be fully open, or add a chair rail to give them a more traditional feel
- 4. High Strength, designer screen doors can handle abuse and last for a lifetime

Dolce Seamless Screen