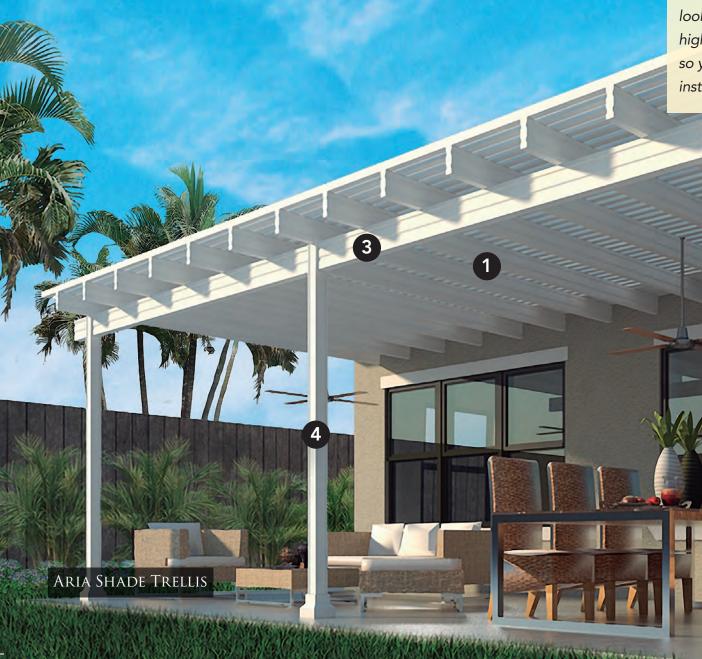

### RENAISSANCE ARIA Shade Trellis:

The Aria shade trellis was designed from the ground up to serve two purposes, first, to be a stunning work of art in your backyard, and second, to provide shade so you can enjoy the outdoors all summer long. The Aria shade trellis, although it looks similar to a wooden shade trellis, incorporates high strength, low maintenance extruded aluminum so you can spend your weekends enjoying yourself, instead of repainting.

- 1. Pergola trusses provide a beautiful, natural look
- 2. Shade tubes allow for up to 60% shade, to keep you and your guests cool
- 3. Sculpted header
- 4. Sculpted posts
- 5. Custom post covers
- 6. Strong, but simple connections