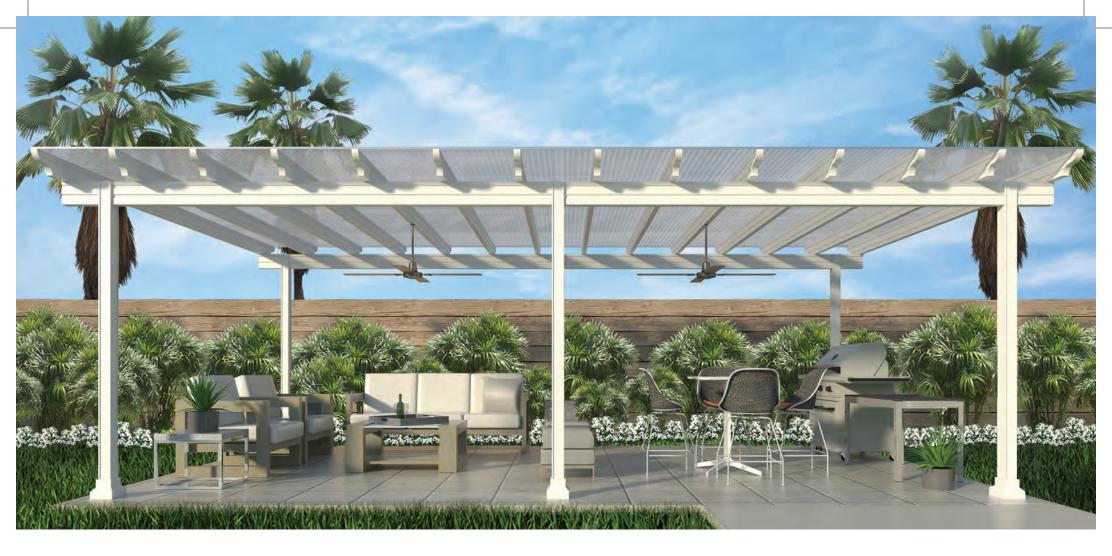

#### RENAISSANCE FRESCO PATIO COVERS:

Fresco Patio Roofing

Keeping your patio light, bright, airy, AND dry is now possible, thanks to the Fresco Patio Cover. Incorporating a decorative translucent pearl, polycarbonate roofing system means your patio can have 70% of the suns light pass right through, while keeping out the rain and reducing heat transfer into the space by up to 30%.

6

2

- 1. Pergola trusses provide a beautiful, natural look
- 2. Polycarbonate roofing lets in just the right amount of sun and keeps out the rain
- 3. Sculpted header
- 4. Sculpted posts
- 5. Custom post covers
- 6. Strong, but simple connections