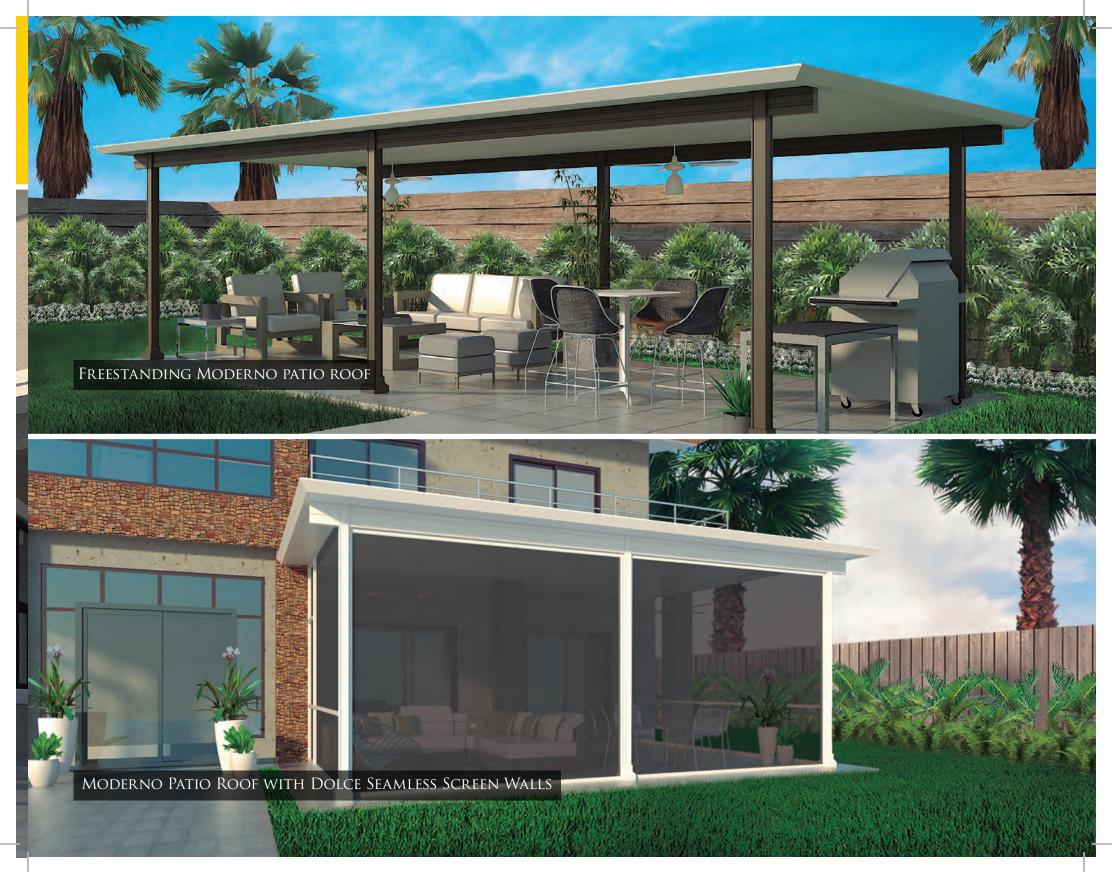

#### Renaissance Moderno Patio Roofing

2

MODERNO PATIO ROOF

1

Clean Lines, Modern Design, and major step up from the plain old patio roof gives your home a high end look and feel without the high end price tag.

2. Sculpted header

3

- 3. Sculpted posts
- 4. Custom post covers
- 5. Custom gutter system
- 6. Strong, but simple connections

## RENAISSANCE DOLCE SEAMLESS SCREEN WALLS:

Designed from the ground up to be the most attractive screen wall system on the planet, the Dolce hides all of the screws and fasteners that make a standard screen wall look like an erector set.

- 1. Concealed fasteners at all connections keep your screen walls clean and spotless looking
- 2. Heavy gauge aluminum extrusion is 50% thicker than standard screen framing, which gives your patio a much stronger feel
- 3. Configure your screen walls to be fully open, or add a chair rail to give them a more traditional feel
- 4. High Strength, designer screen doors can handle abuse and last for a lifetime