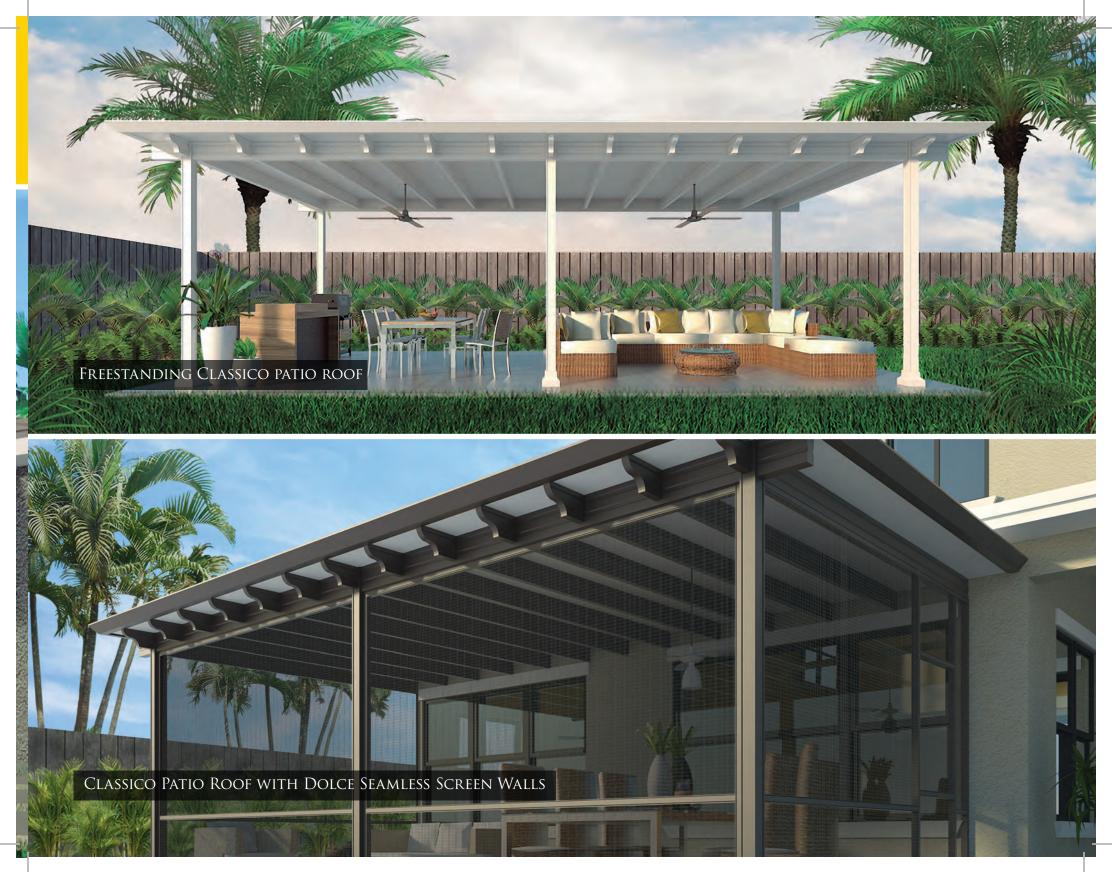

#### RENAISSANCE CLASSICO PATIO ROOFING:

3

CLASSICO PATIO ROOFING

6

The Classico is an uncompromising take on the traditional wood framed patio roof, with a full truss framing system that not only strengthens the structure, but gives it a flawlessly high-end look.

- 2. High strength, insulated aluminum roof panels
- 3. Sculpted header
- 4. Sculpted posts
- 5. Custom post covers
- 6. Custom gutter system
- 7. Strong, but simple connections

## RENAISSANCE DOLCE SEAMLESS SCREEN WALLS:

Designed from the ground up to be the most attractive screen wall system on the planet, the Dolce hides all of the screws and fasteners that make a standard screen wall look like an erector set.

- 1. Concealed fasteners at all connections keep your screen walls clean and spotless looking
- 2. Heavy gauge aluminum extrusion is 50% thicker than standard screen framing, which gives your patio a much stronger feel
- 3. Configure your screen walls to be fully open, or add a chair rail to give them a more traditional feel
- 4. High Strength, designer screen doors can handle abuse and last for a lifetime