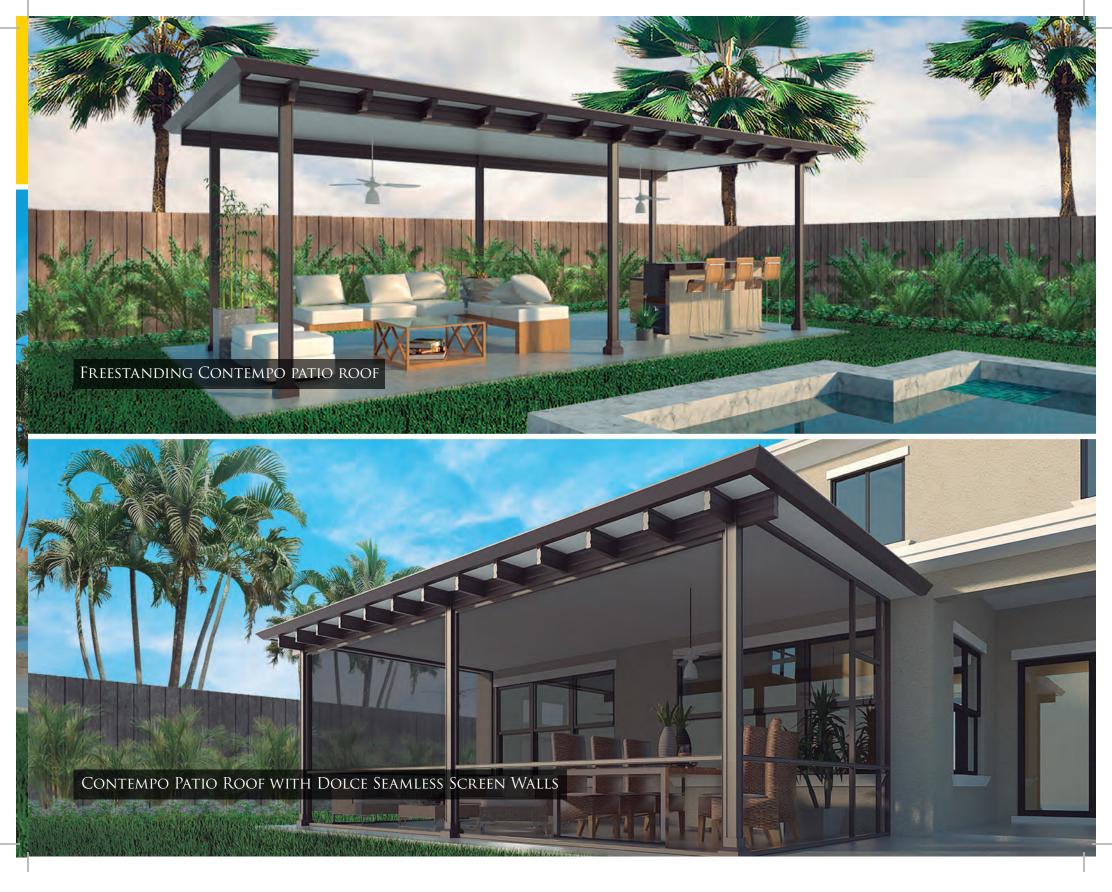

#### RENAISSANCE CONTEMPO PATIO COVER:

3

Contempo Patio Roofing

Decorative framed look, aluminum simplicity and a price you will love, means your patio can be both beautiful, and practical. Taking our Moderno Patio Roof, and adding decorative aluminum truss ends provides that extra touch that most patios are missing, and at the same price point as the "Aluminum-Wood" type products. A A AL

- Decorative truss ends provide a wood framed look and decorative appeal
- 2. High strength, insulated aluminum roof panels
- 3. Sculpted header
- 4. Sculpted posts
- 5. Custom post covers
- 6. Custom gutter system
- 7. Strong, but simple connections

## RENAISSANCE DOLCE SEAMLESS SCREEN WALLS:

Designed from the ground up to be the most attractive screen wall system on the planet, the Dolce hides all of the screws and fasteners that make a standard screen wall look like an erector set.

- 1. Concealed fasteners at all connections keep your screen walls clean and spotless looking
- 2. Heavy gauge aluminum extrusion is 50% thicker than standard screen framing, which gives your patio a much stronger feel
- 3. Configure your screen walls to be fully open, or add a chair rail to give them a more traditional feel
- 4. High Strength, designer screen doors can handle abuse and last for a lifetime