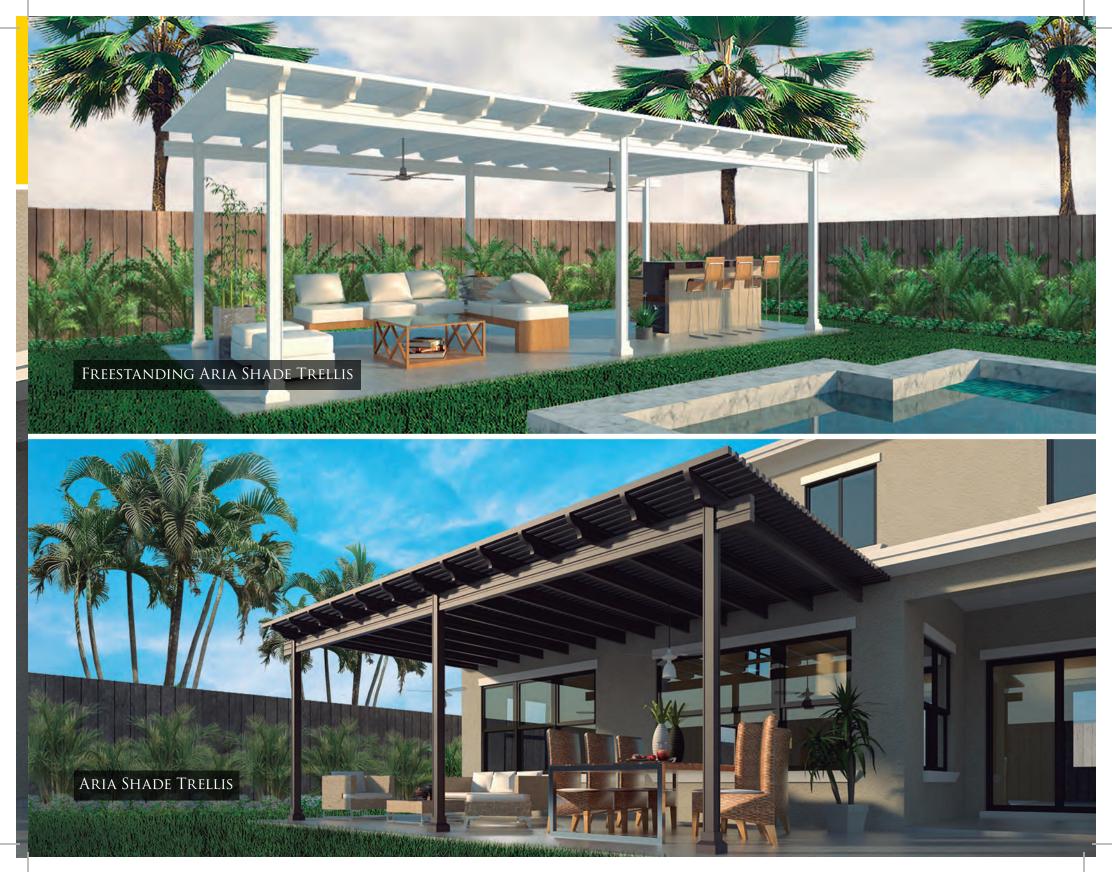

### RENAISSANCE ARIA Shade Trellis:

The Aria shade trellis was designed from the ground up to serve two purposes, first, to be a stunning work of art in your backyard, and second, to provide shade so you can enjoy the outdoors all summer long. The Aria shade trellis, although it looks similar to a wooden shade trellis, incorporates high strength, low maintenance extruded aluminum so you can spend your weekends enjoying yourself, instead of repainting.

- 1. Pergola trusses provide a beautiful, natural look
- 2. Shade tubes allow for up to 60% shade, to keep you and your guests cool
- 3. Sculpted header
- 4. Sculpted posts
- 5. Custom post covers
- 6. Strong, but simple connections