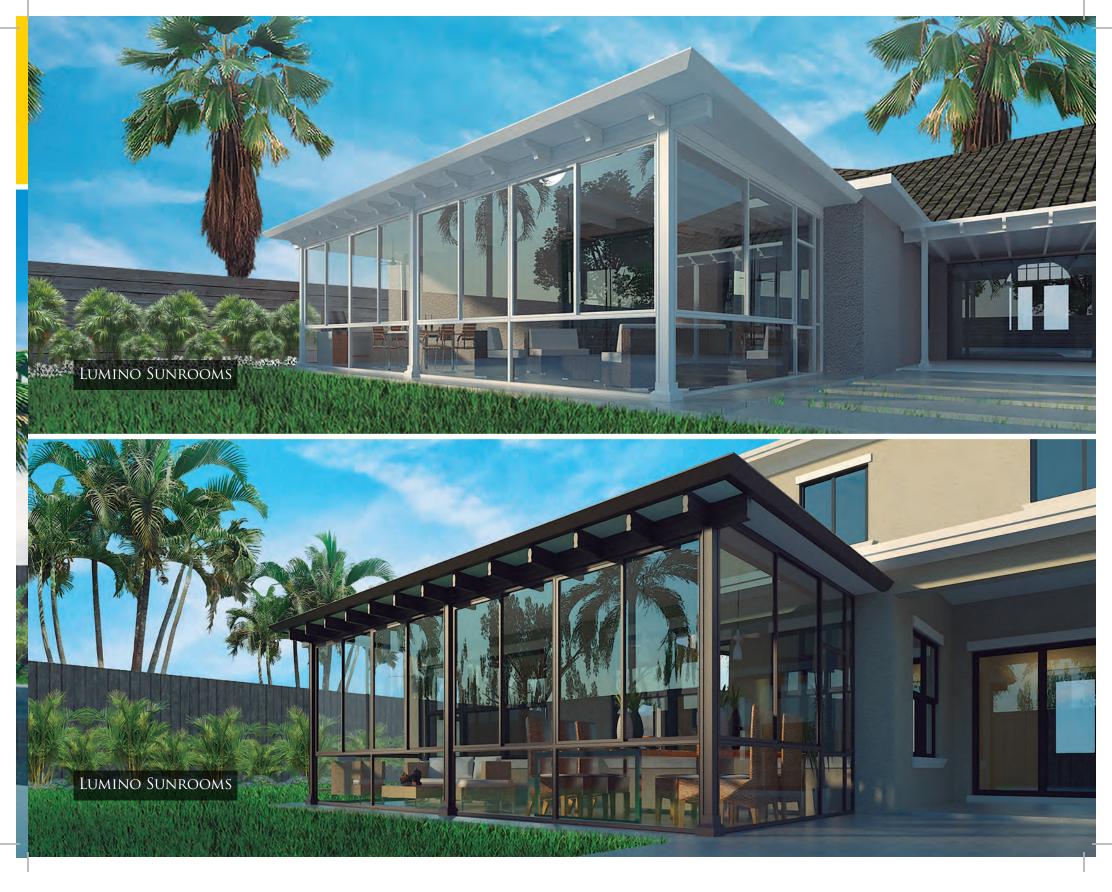

#### Renaissance Lumino Sunrooms:

Love the outdoors, but don't always love the weather? Enclose your space with Claro Sunroom Walls. We designed our Claro Sunroom beams to allow any type of window or door to be installed in any one of our product lines, so, if you just want to keep the rain out, try Acrylic Sliding windows, or, if you want a indoors out room in the winter, fully insulated glass, the sky is the limit with the Claro Sunroom system.

- 1. Completely custom framing design allows windows and doors to be installed into any Renaissance Patio Product
- 2. Heavy gauge aluminum extrusion allows windows and doors to fit seamlessly into your framing, creating a smooth and clean look
- 3. Configure your space to include horizontal sliding, single hung, or fixed glass windows
- 4. Custom door installation sections keep your rooms framing nice and clean

Lumino Sunrooms

3